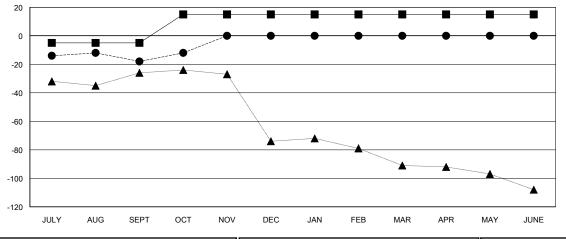

## GOALS AND ACTUAL MEMBERS CUMULATIVE

| -■- MEMBER GROWTH NET GOAL        |  |
|-----------------------------------|--|
| - ● - MEMBER GROWTH ACTUAL        |  |
| - ▲ - LAST YEAR MEMBERSHIP ACTUAL |  |
|                                   |  |
|                                   |  |