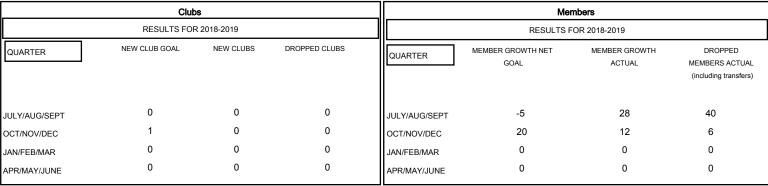

## GOALS AND ACTUAL NEW CLUBS CUMULATIVE

| DROPPED CLUBS: 0 |    |
|------------------|----|
| DROPPED MEMBERS  |    |
| DECEASED         | 5  |
| CLUB CANCELLED   | 0  |
| OTHER            | 41 |
| TOTAL            | 46 |

| 15 CLUBS OF 47 ADDED 1 OR MORE | <u>GEN</u> |
|--------------------------------|------------|
| NEW MEMBERS                    | MALE       |
|                                | FEMA       |
|                                | Wome       |
|                                |            |